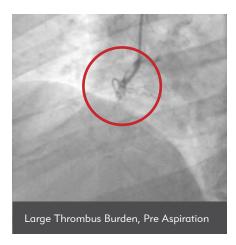

Built with 100% stainless steel, the ASAP and ASAPLP Aspiration Catheters' braided technology breaks through clots without kinking, facilitating improved blood flow (TIMI  $\geq$ 2).\(^1\)

# PROVEN RESULTS IN A CONVENIENT KIT

Remove clots safely, quickly, and effectively with ASAP and ASAPLP Aspiration Catheters.