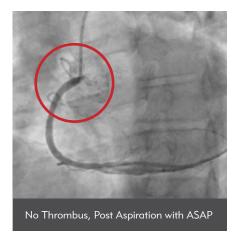

Built with 100% stainless steel, the ASAP and ASAPLP Aspiration Catheters' braided technology breaks through clots without kinking, facilitating improved blood flow (TIMI  $\geq$ 2).\(^1\)

# PROVEN RESULTS IN A CONVENIENT KIT

Remove clots safely, quickly, and effectively with ASAP and ASAPLP Aspiration Catheters.