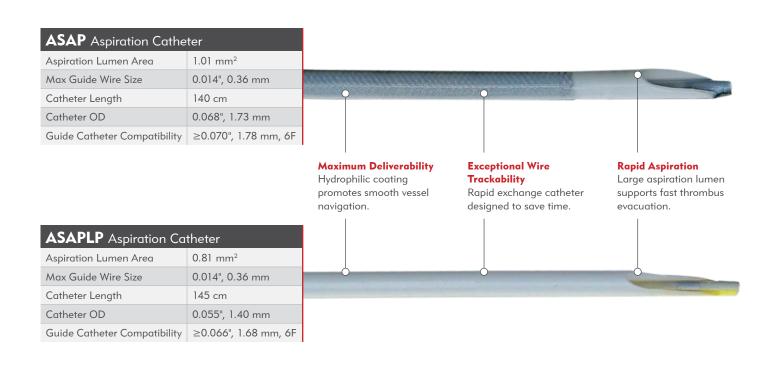

#### **ASAP** Aspiration Catheter Kit

- 1-ASAP Aspiration Catheter
- 1- Extension Tubing Set with One-Way Stopcock, 21.5 cm total length
- 1- RXP® Flushing Syringe, 4 mL
- 1- MicroStop Fluid Collection Basin with Lid
- 2– Pore Filter Baskets, 70 micron
- 2- VacLok® Vacuum Pressure Syringes, 30 mL

#### **ASAPLP** Aspiration Catheter Kit

- 1- ASAPLP Aspiration Catheter
- 1- Stiffening Stylet, preloaded in aspiration lumen of catheter
- 1– Extension Tubing Set with One-Way Stopcock, 21.5 cm total length
- 1- RXP® Flushing Syringe, 4 mL
- 1- MicroStop Fluid Collection Basin with Lid
- 2– Pore Filter Baskets, 70 micron
- 2- VacLok® Vacuum Pressure Syringes, 30 mL