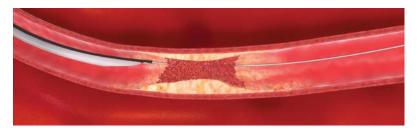

Built with 100% stainless steel, the ASAP and ASAPLP Aspiration Catheters' braided technology breaks through clots without kinking, facilitating improved blood flow (TIMI  $\geq$ 2).\(^1\)

# PROVEN RESULTS IN A CONVENIENT KIT

Remove clots safely, quickly, and effectively with ASAP and ASAPLP Aspiration Catheters.