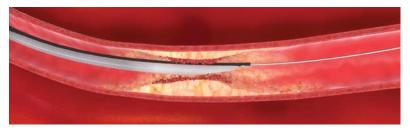

Built with 100% stainless steel, the ASAP and ASAPLP Aspiration Catheters' braided technology breaks through clots without kinking, facilitating improved blood flow (TIMI  $\geq$ 2).\(^1\)

# PROVEN RESULTS IN A CONVENIENT KIT

Remove clots safely, quickly, and effectively with ASAP and ASAPLP Aspiration Catheters.